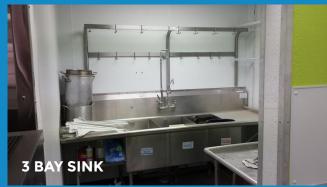

- 6 Burner stove and Volcom commercial oven
- 36 in commercial upright oven
- Commercial gas deep fryer
- 30 in gas flattop
- 10 ½ foot hood with fire suppression system, certified and licensed by the fire department
  True 2 door freezer and True 2 door cooler
- Refrigerated prep table
- Two under the counter refrigerators
- Health department approved hand washing station
  Health department approved 3 bay sink