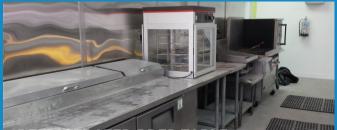

- 6 Burner stove and Volcom commercial oven
- 36 in commercial upright oven
- Commercial gas deep fryer
- 30 in gas flattop
- 10 ½ foot hood with fire suppression system, certified and licensed by the fire department
  True 2 door freezer and True 2 door cooler
- Refrigerated prep table
- Two under the counter refrigerators
- Health department approved hand washing station
  Health department approved 3 bay sink