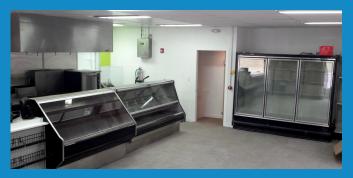

# SERVING CUSTOMERS WITH EASE

All the equipment you need to start serving customer is already present on location, and included with the store. Store and display food with an 8 ft hot case and a 6ft cold deli case. The hot case boasts two climate controlled sections and has grab and go capability as well the ability to store hot foods. The cold deli case is in pristine condition, with all compressors connected. Both cases ready to hold hot or cold food. Reach in coolers, totalling 9 doors, are installed ready to hold beer and wine as well as other beverages. A soft drink dispenser is installed, and fully operational.