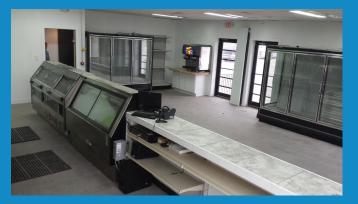

ed to start serving customer is already present on location, and included with the store. Store and display food with an 8 ft hot case and a 6ft cold deli case. The hot case boasts two climate controlled sections and has grab and go capability as well the ability to store hot foods. The cold deli case is in pristine condition, with all compressors connected. Both cases ready to hold hot or cold food. Reach in coolers, totalling 9 doors, are installed ready to hold beer and wine as well as other beverages. A soft drink dispenser is installed, and fully operational.



## SERVE HARD LIQUOR INSIDE AND BEER, WINE CARRY OUT



MAKE A KILLING ON LOTTERY , CIGARETTES, BEER AND WINE . RIGHT NEXT TO SAVE A LOT FOOD STORE



### YOU'LL EVEN HAVE A 12 FT SALES COUNTER, GREAT FOR EASY LOTTERY SALES!



### **FULL COMMERCIAL KITCHEN**

This is not just prime store front location, it also includes all the Included equipment you need to start your deli or store right away! Included commercial kitchen equipment:

- 6 Burner stove and Volcom commercial oven
- 36 in commercial upright oven
- Commercial gas deep fryer
- 30 in gas flattop
- 10 ½ foot hood with fire suppression system, certified and licensed by the fire department
  True 2 door freezer and True 2 door cooler
- Refrigerated prep table
- Two under the counter refrigerators
- Health department approved hand washing station
  Health department approved 3 bay sink

### **HOOD W/FIRE SUPPRESSION SYSTEM**



## INCLUDES HARD LIQUOR LICENSE D1,D2,D3



**REFRIGERATED PREP TABLE** 





OVER 20 THOUSAND VISIT SAVE A LOT EACH MONTH, TAKE