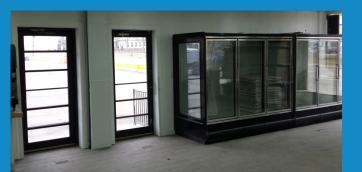

# SERVING CUSTOMERS WITH EASE

All the equipment you need to start serving customer is already present on location, and included with the store. Store and display food with an 8 ft hot case and a 6ft cold deli case. The hot case boasts two climate controlled sections and has grab and go capability as well the ability to store hot foods. The cold deli case is in pristine condition, with all compressors connected. Both cases ready to hold hot or cold food. Reach in coolers, totalling 9 doors, are installed ready to hold beer and wine as well as other beverages. A soft drink dispenser is installed, and fully operational.