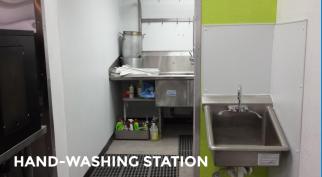

- 6 Burner stove and Volcom commercial oven
- 36 in commercial upright oven
- Commercial gas deep fryer
- 30 in gas flattop
- 10 ½ foot hood with fire suppression system, certified and licensed by the fire department
  True 2 door freezer and True 2 door cooler
- Refrigerated prep table
- Two under the counter refrigerators
- Health department approved hand washing station
  Health department approved 3 bay sink