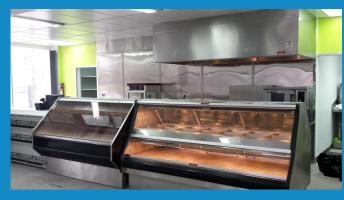

# SERVING CUSTOMERS WITH EASE

All the equipment you need to start serving customer is already present on location, and included with the store. Store and display food with an 8 ft hot case and a 6ft cold deli case. The hot case boasts two climate controlled sections and has grab and go capability as well the ability to store hot foods. The cold deli case is in pristine condition, with all compressors connected. Both cases ready to hold hot or cold food. Reach in coolers, totalling 9 doors, are installed ready to hold beer and wine as well as other beverages. A soft drink dispenser is installed, and fully operational.