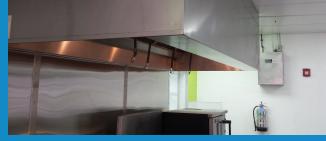

- 6 Burner stove and Volcom commercial oven
- 36 in commercial upright oven
- Commercial gas deep fryer
- 30 in gas flattop
- 10 ½ foot hood with fire suppression system, certified and licensed by the fire department
  True 2 door freezer and True 2 door cooler
- Refrigerated prep table
- Two under the counter refrigerators
- Health department approved hand washing station
  Health department approved 3 bay sink

### **HOOD W/FIRE SUPPRESSION SYSTEM**